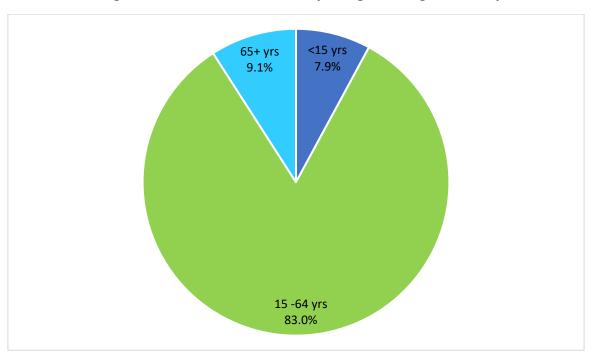

The ages of the visitors were categorized into three broad groups: those younger than 15 years who are regarded as children, 15 to 64 years who are regarded as working age population, and 65 years and older are regarded as retirees. The overall results show that **5,139** (**7.9** percent) visitors were aged less than 15 years, **54,356** (**83.1** percent) were aged 15 to 64 years and **5,935** (**9.1** percent) were aged 65 years and older (Figure 3 &Table 5).